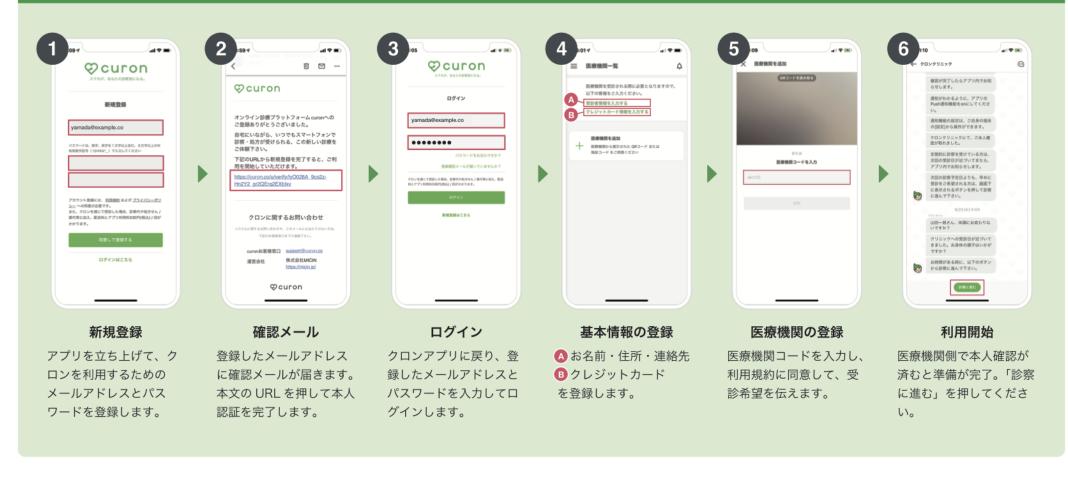

# クロンを使ったオンライン診療のながれ

## アプリのインストール

オンライン診療アプリ「クロン」をダウンロードしましょう。 詳しくは2ページをご覧ください。

### 診察前の準備

プライバシーが確保される場所で待機しましょう。時間が前 後する事もあるため、30 分ほど余裕を持ちましょう。

## 医師とビデオ通話

ビデオ通話は必ず医療機関からコールがあります。最初に保 険証と顔写真つき本人確認書類の提示しましょう。

### 処方薬の受け取り

医師に伝えた薬局でお薬が受け取れます。薬局によっては自 宅配送してもらえるので、事前に確認して下さい。