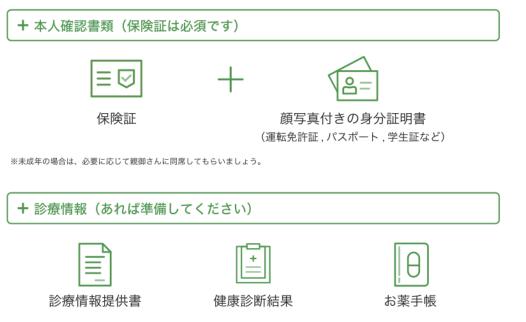

### オンライン診療の始め方

オンライン診療とは、予約から問診、診察、処方、決済までインターネット上で行う、 **厚生労働省が認めた正規の診療方法**です。

現在、新型コロナウイルス感染症流行拡大に伴う一時的な特例措置により、制限 が大幅に緩和されていますので、ご希望の方は医師にご相談ください。なお、医 師の判断により受けられないこともあります。

以下の**必要書類**を準備をした上で、スムーズに診察を受けましょう。

※上記は例となりますが、ご自身の病歴や薬歴が医師に伝わるものをご用意ください。